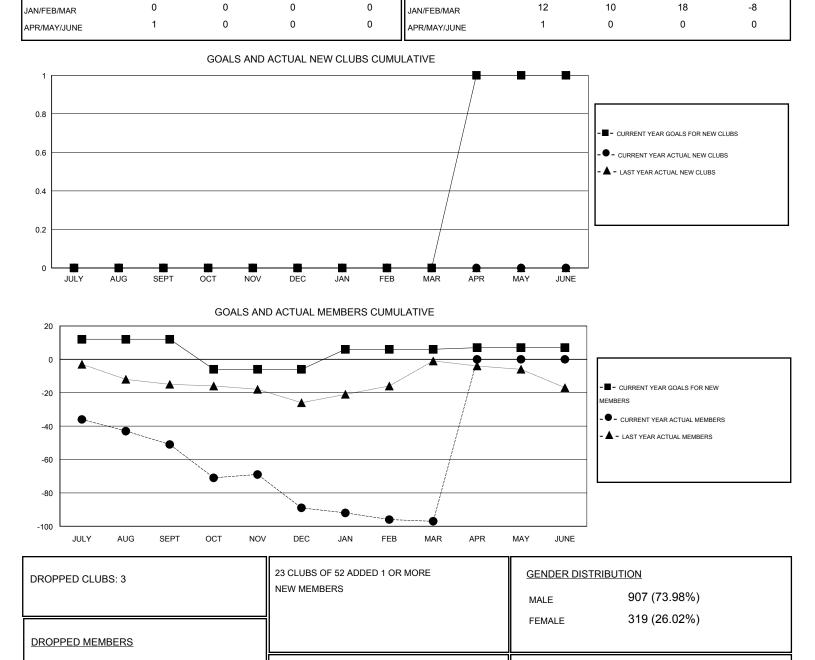

## **District 9 SE**

Results as of: 3/31/2015

 $\mathsf{GMT} \; \mathsf{CA} \; 1$ 

NET

GAIN/LOSS

-51

-38

## ludy Hankom

| GMT: Judy Hankom      |                  |           | LOCATION IOWA    |                  |                                  |                    |                                     |                    |
|-----------------------|------------------|-----------|------------------|------------------|----------------------------------|--------------------|-------------------------------------|--------------------|
| Clubs                 |                  |           |                  |                  | Members<br>RESULTS FOR 2014-2015 |                    |                                     |                    |
| RESULTS FOR 2014-2015 |                  |           |                  |                  |                                  |                    |                                     |                    |
| QUARTER               | NEW CLUB<br>GOAL | NEW CLUBS | DROPPED<br>CLUBS | NET<br>GAIN/LOSS | QUARTER                          | NEW MEMBER<br>GOAL | CHARTER AND<br>NEW MEMBERS<br>ADDED | DROPPED<br>MEMBERS |
| JULY/AUG/SEPT         | 0                | 0         | 1                | -1               | JULY/AUG/SEPT                    | 12                 | 15                                  | 66                 |
| OCT/NOV/DEC           | 0                | 0         | 2                | -2               | OCT/NOV/DEC                      | -18                | 17                                  | 55                 |
|                       | 0                | 0         | 0                | 0                |                                  | 12                 | 10                                  | 18                 |